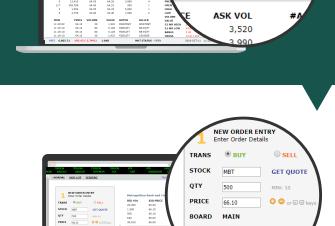

# 6) HOW DO I TRADE?

MAIN QUOTE

MULTIPLE BID

FirstMetroSec

TYPE IN THE

STOCK CODE AND

PRESS GO

TO HAVE A FULL LIST OF ALL STOCK

CODES, PLEASE CLICK SYMBOL GUIDE.

IN THE QUOTES TAB, CLICK BID AND ASK

UNDER STOCK INFO

Company

**SELECT BUY OR** 

**SELL BUTTON** 

ENTER THE QUANTITY

**AND PRICE** 

CLICK PREVIEW AND

**ENTER PASSWORD TO** 

**CONFIRM ORDER**