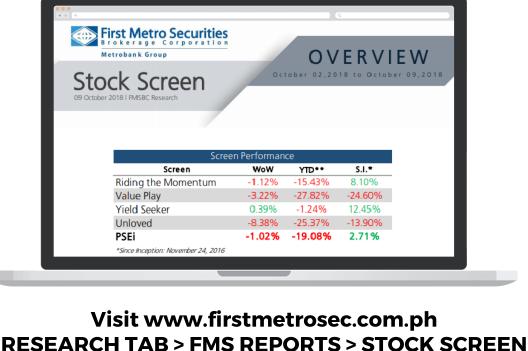

#### CREDIT CARD FUNDING

You may use Visa or Mastercard, regardless of issuing bank.

For more information visit www.firstmetrosec.com.ph Click on GET STARTED > FUNDING YOUR ACCOUNT

Stock Screen offers four model portfolios, each designed to meet different investment styles. The stock selection process is limited to the top 50 most actively traded stocks listed in the PSE.

#### focusing on well-established

companies with sustained profitability and high earning expectations

### YIELD SEEKER suited for individuals chasing

dividend yield for income

#### VALUE PAY

featuring stocks that are exceptionally undervalued

#### UNLOVED

composed of stocks that generate high earnings but are underrated by the market

\_\_\_\_\_\_