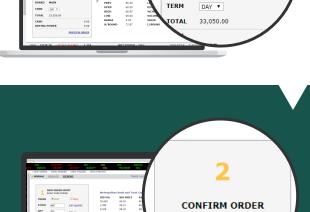

CODES, PLEASE CLICK SYMBOL GUIDE.

IN THE QUOTES TAB, CLICK BID AND ASK

UNDER STOCK INFO

Company

**SELECT BUY OR** 

**SELL BUTTON** 

ENTER THE QUANTITY

**AND PRICE** 

CLICK PREVIEW AND

**ENTER PASSWORD TO** 

**CONFIRM ORDER**